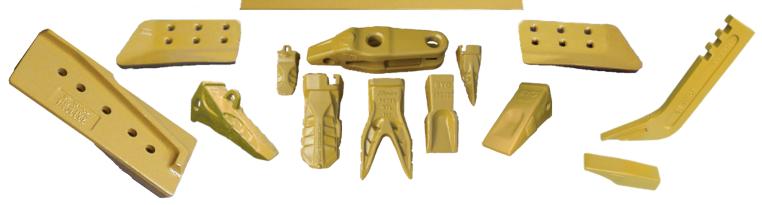

## **G.E.T. & WEAR PARTS**

DCT are your G.E.T & Wear Parts specialist with an extensive range of long lasting, high quality products available at a competitive price. We stock a wide range of G.E.T & Wear Parts for Caterpillar, Komatsu and most other brands, which meet or exceed OEM Specification. With our products containing high steel components to ensure mechanical properties of 500HB hardness or higher, our G.E.T and Wear Parts will fulfill your requirements and expectations every time.

## PRODUCT RANGE INCLUDES...

Wear Buttons & Bars
Heel & lip Shrouds
Side Cutters
Bucket Teeth & Adapters
Cutting Edges
Overlays
End Bits

Ripper & Scarifier Tynes
Ripper Boots & Protectors
Router Bits
Moldboards
Hardware