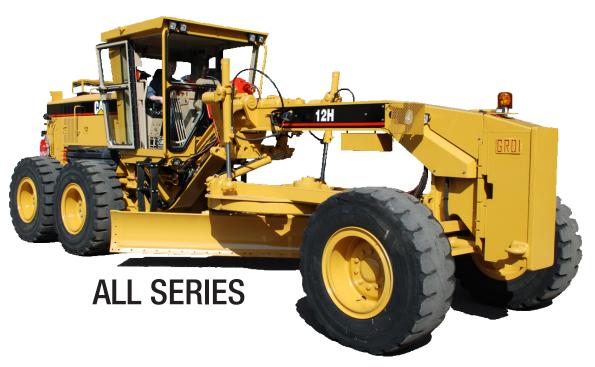

# **GRADER PARTS**





# **TRANSMISSION**

\*Exchange Units\*
Bearings
Seals
Discs & Plates
Yokes

## **RIPPERS**

Complete Rippers
Pins & Bushes
Scarifier Tips
Scarifier Tynes
Ripper Boots



## FRONT AXLE

\*Exchange Units\*
Pins and Bushes
Bearings
Seals
Ball joints



\*Exchange Units\*

Bearings

Seals

Shafts

Gears



#### **BRAKES**

Disc & Plates
Springs
Linings
Drums
Duo Cone Seals

- A 915 Castlereagh Rd, CASTLEREAGH NSW 2749
- P 02 4776 1296 F 02 4776 1418
- parts@donclark.com.au

- A 31 Huntley Rd, ORANGE NSW 2800
- P 02 6360 2577 F 02 6360 2811
- partso@donclark.com.au
- A 10L Yarrandale Rd, DUBBO NSW 2830
- P 02 6884 0366 F 02 6882 8766
- partsd@donclark.com.au







## **MISCELLANEOUS**

Filters
Starter Motors
Alternators
Lights
Exhausts
Rain Flaps

#### **ARTICULATION**

Pins & Bushes Seals