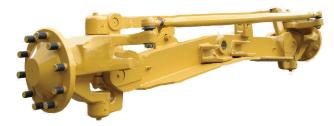

## FRONT AXLE

\*Exchange Units\*
Pins and Bushes
Bearings
Seals
Ball joints

\*Exchange Units\*

Bearings

Seals

Shafts

Gears