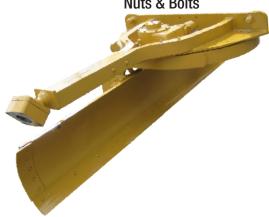

# **CIRCLE & A-FRAME**

\*Exchange Units\*
 Circles
 Moldboards
 Brackets
 Pins & bushes
 Wear Strips/Shoes
Cutting Edges - DH2
 End Bits
 Overlays
 Nuts & Bolts

- A 915 Castlereagh Rd, CASTLEREAGH NSW 2749
- P 02 4776 1296 F 02 4776 1418
- parts@donclark.com.au